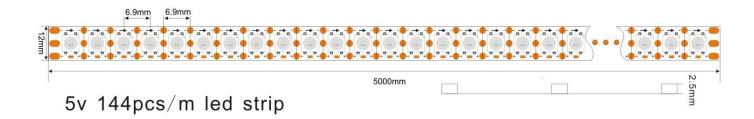

# **Product Specification**

Product name: WS2812 144leds/m LED strip





Item No: ST-2812X144-5V

## Product picture:





### **Product Application:**

This product is suitable for lighting projects such as exterior walls and interiors of advertising signs, hotels, bars, KTVs, nightclubs, bridges, etc.

#### Product features:

- 1, Use flexible FPC as the substrate which has good electrical conductivity, good heat dissipation
- 2, SMD5050 built-in IC LED chip that could be addressable, programmable to get the visual impact needed.
- 3, Can realize any animation effect of the product through controller programming
- 4, Low voltage DC5V power supply, safer when installed
- 5, IP65/ IP67 /IP68 available

#### Product Installation:

3M tape and affiliated accessories.

#### Product Size:



#### Parameters:

| Item No.       | Color | Beam angle | Lumen    | Voltage | Power Max |
|----------------|-------|------------|----------|---------|-----------|
| ST-2812X144-5V | RGB   | 120°       | 1728lm/m | DC5V    | 43.2W/m   |

Remarks: 1 The test environment temperature is 25±2°C



## Diagram for reference:



#### Precautions:

- 1, Please read the specification carefully before using the product
- 2, The power must be output DC5V
- 3, Turn off the electricity when installation
- 4, Keep away any acidic or alkaline adhesive glue contact from the product
- 5, Please do not press the LED surface hardly
- 6, Installation, maintenance, maintenance must be a professional operator,
- 7, Ensure that the connection cable is not wrong before power on