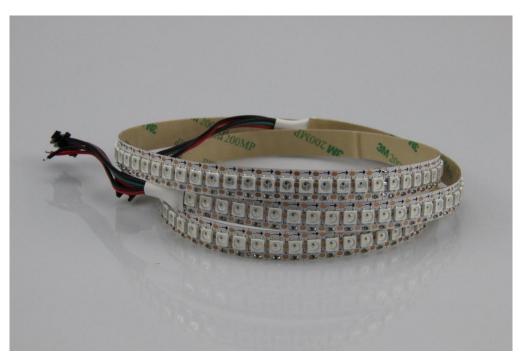

# **Product Specification**

Product name: WS2812 144leds/m LED strip





Item No: ST-2812X144-5V

## Product picture:





### **Product Application:**

This product is suitable for lighting projects such as exterior walls and interiors of advertising signs, hotels, bars, KTVs, nightclubs, bridges, etc.

#### Product features:

- 1, Use flexible FPC as the substrate which has good electrical conductivity, good heat dissipation
- 2, SMD5050 built-in IC LED chip that could be addressable, programmable to get the visual impact needed.
- 3, Can realize any animation effect of the product through controller programming
- 4, Low voltage DC5V power supply, safer when installed
- 5, IP65/ IP67 /IP68 available

#### Product Installation:

3M tape and affiliated accessories.

#### Product Size:



#### Parameters:

| Item No.       | Color | Beam angle | Lumen    | Voltage | Power Max |
|----------------|-------|---