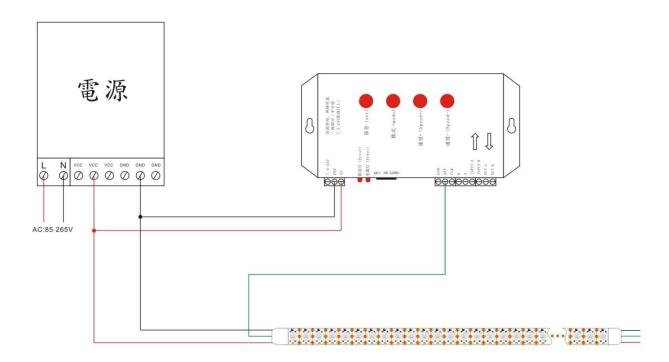

atures:

- 1, Use flexible FPC as the substrate which has good electrical conductivity, good heat dissipation
- 2, SMD5050 built-in IC LED chip that could be addressable, programmable to get the visual impact needed.
- 3, Can realize any animation effect of the product through controller programming
- 4, Low voltage DC5V power supply, safer when installed
- 5, IP65/ IP67 /IP68 available

#### Product Installation:

3M tape and affiliated accessories.

#### Product Size:



#### Parameters:

| Item No.       | Color | Beam angle | Lumen    | Voltage | Power Max |
|----------------|-------|------------|----------|---------|-----------|
| ST-2812X144-5V | RGB   | 120°       | 1728lm/m | DC5V    | 43.2W/m   |

Remarks: 1 The test environment temperature is 25±2°C



## Diagram for reference:



#### Precautions:

- 1, Please read the specification carefully before using the product
- 2, The power must be output DC5V
- 3, Turn off the electricity when installation
- 4, Keep away any acidic or alkaline adhesive glue contact from the product
- 5, Please do not press the LED surface hardly
- 6, Installation, maintenance, maintenance must be a professional operator,
- 7, Ensure that the connection cable is not wrong before power on