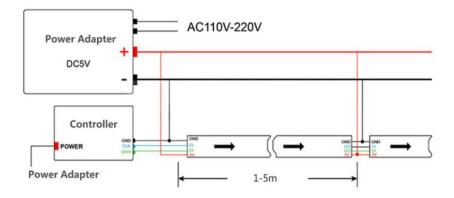

suntechleds.com sales@suntechleds.com

- 6) RGB led strip cut and connect, One led one cut;
- 7) Supplied with a self-adhesive back, easy for installation.

#### **UVC LED chip information**





## **Application:**

- 1. Application in linear lighting, home/bar/Christmas decorating, showcase exhibiting.
- 2.RGB led strip decoration :It is widely used for indoor decoration, signs, back lighting and led lighting, etc.
- 3. The product has bright colors, high visibility and more visual appeal. Widely used in wall corridors, indoor environment decoration, product model lighting decoration, game lighting

decoration, speaker lighting decoration, entertainment places, bar backlight, ceiling backlight, LED light box, LED light, aquarium products, car decoration, etc.

#### **Wire Connection:**



# Package: