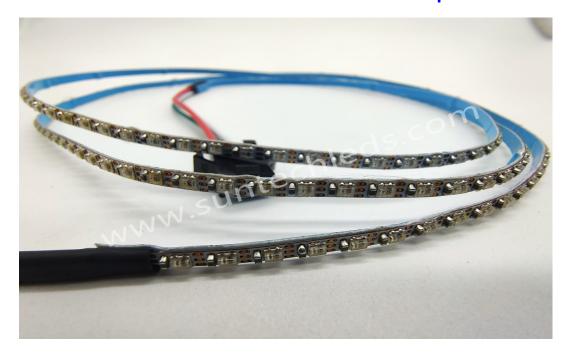

#### WS2812B addressable 3mm width RGB LED Strip

#### **Specification**

Item No.: ST-WS2812RGB-200led-3mm

Light Source: SMD2020 Input Voltage: DC5V Power Consumption: 17W/m

Color: Addressable RGB Dimensions: 1000mm\*3mm Beam angle: 120 degree Waterproof Rate IP20/IP65

### **Product Detail Description**

- 1) Addressable LED Strips;
- 2) 5V DC power requirement;
- 3) Long life span 50,000+ hours;
- 4) Super bright SMD2020 top LED, high intensity and reliability;
- 5) Individually addressable, Each IC control one led;

www.suntechleds.com sales@suntechleds.com

- 6) RGB led strip cut and connect, One led one cut;
- 7) Supplied with a self-adhesive back, easy for installation.