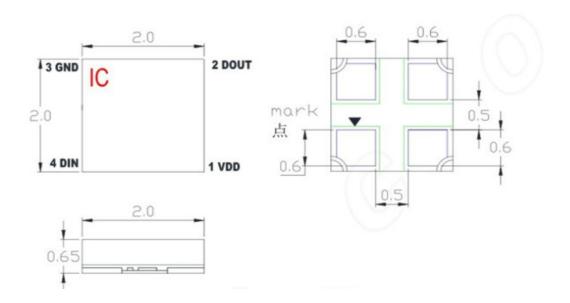

### **Product Detail Description**

- 1) Addressable LED Strips;
- 2) 5V DC power requirement;
- 3) Long life span 50,000+ hours;
- 4) Super bright SMD2020 top LED, high intensity and reliability;
- 5) Individually addressable, Each IC control one led;