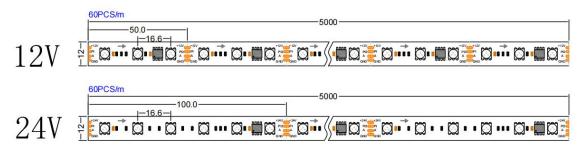

#### Product Size:

# 12mm DMX512 5050RGB 8pin IC

#### Parameters:

| Item No.          | Color | Beam angle | Dimension | Voltage   | Power Max |  |
|-------------------|-------|------------|-----------|-----------|-----------|--|
| ST12-DMX512RGB-60 | RGB   | 120°       | 5000×12mm | DC12V/24V | 14.4W/m   |  |