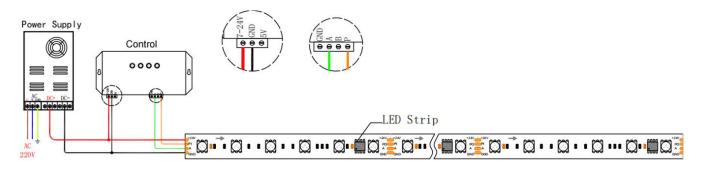

## Diagram for reference:

Precautions:

- 1. Please read the specification carefully before using the product
- 2. The power must be output DC12V/24V
- 3. Turn off the electricity when installation
- 4. Keep away any acidic or alkaline adhesive glue contact from the product
- 5. Please do not press the LED surface hardly
- 6. Installation, maintenance, maintenance must be a professional operator
- 7. Ensure that the connection cable is not wrong before power on