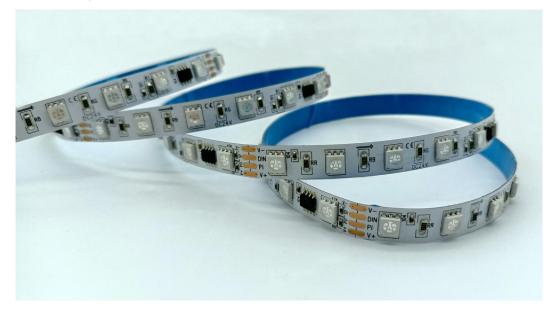

Professional LED strips manufacturer

# **Product Specification**

Product name: DMX512 60LEDs/m LED strip



# Item No: ST12-DMX512RGB-60

## **Product picture**





#### **Product Application:**

This product is suitable for lighting projects such as exterior walls and interiors of advertising signs, hotels, bars, KTVs, nightclubs, bridges, etc

#### Product features:

- 1. Use flexible FPC as the substrate which has good electrical conductivity, good heat dissipation.
- 2. Addressable and programmable digital DMX512 IC with RGB chips.

3. Compatible with and extended DMX512 (1990) signal protocol, the control mode is differential parallel, built-in 485 decoding module, strong anti-interference ability.

4. Can be programmed after installation, and can realize any animation effect of the product through controller programming.

- 5. Low voltage DC12V/24V power supply, safer when installed.
- 6. IP65/ IP67 /IP68 available.

#### Product Installatio