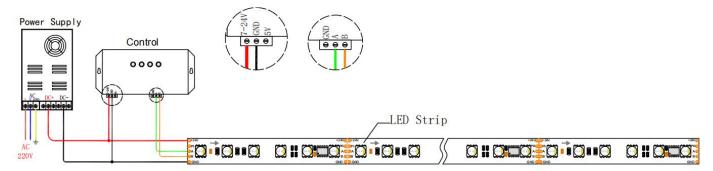

e control mode is differential parallel, built-in 485 decoding module, strong anti-interference ability.
- 4. Can be programmed after installation, and can realize any animation effect of the product through controller programming.
- 5. Low voltage DC12V/24V power supply, safer when installed.
- 6. IP65/ IP67 /IP68 available.

#### **Product Installation:**

3M tape and affiliated accessories.

#### **Product Size:**

# 10mm DMX512 5050RGBW 10pin IC



#### Parameters:

| Item No.           | Color | Beam angle | Dimension | Voltage   | Power Max |
|--------------------|-------|------------|-----------|-----------|-----------|
| ST10-DMX512RGBW-60 | RGBW  | 120°       | 5000×10mm | DC12V/24V | 14.4W/m   |

Remarks: 1 The test environment temperature is 25±2°C



## Diagram for reference:



#### Precautions:

- 1. Please read the specification carefully before using the product
- 2. The power must be output DC12V/24V
- 3. Turn off the electricity when installation
- 4. Keep away any acidic or alkaline adhesive glue contact from the product
- 5. Please do not press the LED surface hardly
- 6. Installation, maintenance, maintenance must be a professional operator
- 7. Ensure that the connection cable is not wrong before power on