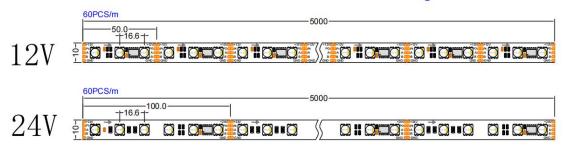

interiors of advertising signs, hotels, bars, KTVs, nightclubs, bridges, etc

#### **Product features:**

- 1. Use flexible FPC as the substrate which has good electrical conductivity, good heat dissipation.
- 2. Addressable and programmable digital DMX512 IC with RGBW chips.
- 3. Compatible with and extended DMX512 (1990) signal protocol, the control mode is differential parallel, built-in 485 decoding module, strong anti-interference ability.
- 4. Can be programmed after installation, and can realize any animation effect of the product through controller programming.
- 5. Low voltage DC12V/24V power supply, safer when installed.
- 6. IP65/ IP67 /IP68 available.

#### **Product Installation:**

3M tape and affiliated accessories.

#### **Product Size:**

# 10mm DMX512 5050RGBW 10pin IC



#### Parameters:

| Item No.           | Color | Beam angle | Dimension | Voltage   | Power Max |
|--------------------|-------|------------|-----------|-----------|-----------|
| ST10-DMX512RGBW-60 | RGBW  | 120°       | 5000×10mm | DC12V/24V | 14.4W/m   |

Remarks: 1 The test environment temperature is 25±2°C



## Diagram for reference:



#### Precautions:

- 1. Please read the specification carefully before using the product
- 2. The power must be output DC12V/24V
- 3. Turn off the electricity when installation
- 4. Keep away any acidic or alkaline adhesive glue contact from the product
- 5. Please do not press the LED surface hardly
- 6. Installation, maintenance, maintenance must be a professional operator
- 7. Ensure that the connection cable is not wrong before power on