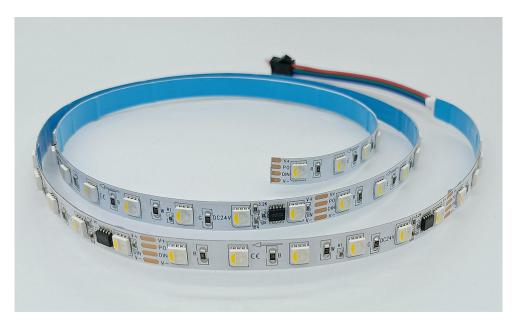

# **Product Specification**

Product name: DMX512 60LEDs/m LED strip





Item No: ST10-DMX512RGBW-60

## **Product picture**





### **Product Application:**

This product is suitable for lighting projects such as exterior walls and interiors of advertising signs, hotels, bars, KTVs, nightclubs, bridges, etc

#### **Product features:**

- 1. Use flexible FPC as the substrate which has good electrical conductivity, good heat dissipation.
- 2. Addressable and programmable digital DMX512 IC with RGBW chips.
- 3. Compatible with and extended DMX512 (1990) signal protocol, the control mode is differential parallel, built-in 485 decoding module, strong anti-interference ability.
- 4. Can be programmed after installation, and can realize any animation effect of the product through controller programming.
- 5. Low voltage DC12V/24V power supply, safer when installed.
- 6. IP65/ IP67 /IP68 available.

#### **Product Inst