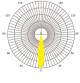

ating: IP66 & IK10
- Beam Angle:15° 25° 40° 60° 90° 120° 30x70° 49x21° 136x78°
- Color Temp: 3000K 4000K 5000K 5700K 6000K
- Size: 306.6x501.5x104mm
- · Weight: 4.8Kg























Folding Aluminum Fin

## **Technical Specifications**

| Model     | LSHM-240W-LV(XXK)ProE       | LSHM-240W-LV(XXK)ProE       |  |
|-----------|-----------------------------|-----------------------------|--|
| Watt      | 240W                        | 240W                        |  |
| Efficency | 140LM/W±3%                  | 170LM/W±3%                  |  |
| Size      | 306.6x501.5x104mm           | 306.6x501.5x104mm           |  |
| Lumen     | 33,600Lm                    | 40,800Lm                    |  |
| Driver    | Meanwell Driver XLG-240-H-A | Meanwell Driver XLG-240-H-A |  |

## Beam Angle



15°



25°



40°



60°



90°



120°









### Application









#### For area lighting for interior and exterior applications:

Tunnel Lighting, Flood lighting, factories, plants, warehouse, exhibition halls, gym, high mast lighting and etc.

#### Installation



Wall Installation



**Ground Installation** 



Pole Installation

## Package details

| Wattage | Size of Box | Weight | Box Quantity |
|---------|-------------|--------|--------------|
| 240W    | 37x57x15cm  | 5.3Kg  | 1PC          |