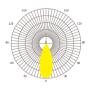

IK10
- Beam Angle:15° 25° 40° 60° 90° 120° 30x70° 49x21° 136x78°
- Color Temp: 3000K 4000K 5000K 5700K 6000K
- Size: 306.6x501.5x104mm
- · Weight: 4.8Kg























Folding Aluminum Fin

## **Technical Specifications**

| Model     | LSHM-240W-LV(XXK)ProE       | LSHM-240W-LV(XXK)ProE       |  |
|-----------|-----------------------------|-----------------------------|--|
| Watt      | 240W                        | 240W                        |  |
| Efficency | 140LM/W±3%                  | 170LM/W±3%                  |  |
| Size      | 306.6x501.5x104mm           | 306.6x501.5x104mm           |  |
| Lumen     | 33,600Lm                    | 40,800Lm                    |  |
| Driver    | Meanwell Driver XLG-240-H-A | Meanwell Driver XLG-240-H-A |  |

## Beam Angle



15°



25°



40°



60°



90°



120°









### Application









#### For area lighting for interior and exterior applications:

Tunnel Lighting, Flood lighting, factories, plants, warehouse, exhibition halls, gym, high mast lighting and etc.

#### Installation



Wall Installation



**Ground Installation** 



Pole Installation

## Package details

| Wattage | Size of Box | Weight | Box Quantity |
|---------|-------------|--------|--------------|
| 240W    | 37x57x15cm  | 5.3Kg  | 1PC          |