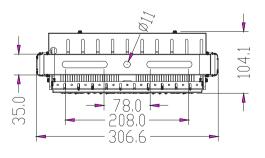

#### Dimension

## **LED Flood Light**

- Light Source:Luminleds 3030
- Input Volt: 100-277VAC
- IP Rating IK Rating: IP66 & IK10
- Beam Angle:15° 25° 40° 60° 90° 120° 30x70° 49x21° 136x78°
- Color Temp: 3000K 4000K 5000K 5700K 6000K
- Size: 306.6x501.5x104mm
- · Weight: 4.8Kg

## **Technical Specifications**

| Model     | LSHM-240W-LV(XXK)ProE       | LSHM-240W-LV(XXK)ProE       |  |
|-----------|-----------------------------|-----------------------------|--|
| Watt      | 240W                        | 240W                        |  |
| Efficency | 140LM/W±3%                  | 170LM/W±3%                  |  |
| Size      | 306.6x501.5x104mm           | 306.6x501.5x104mm           |  |
| Lumen     | 33,600Lm                    | 40,800Lm                    |  |
| Driver    | Meanwell Driver XLG-240-H-A | Meanwell Driver XLG-240-H-A |  |