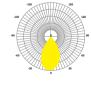

Beam Angle:15° 25° 40° 60° 90° 120° 30x70° 49x21° 136x78°
- Color Temp: 3000K 4000K 5000K 5700K 6000K
- Size: 306.6x501.5x104mm
- · Weight: 4.8Kg























Folding Aluminum Fin

## **Technical Specifications**

| Model     | LSHM-240W-LV(XXK)ProE       | LSHM-240W-LV(XXK)ProE       |  |
|-----------|-----------------------------|-----------------------------|--|
| Watt      | 240W                        | 240W                        |  |
| Efficency | 140LM/W±3%                  | 170LM/W±3%                  |  |
| Size      | 306.6x501.5x104mm           | 306.6x501.5x104mm           |  |
| Lumen     | 33,600Lm                    | 40,800Lm                    |  |
| Driver    | Meanwell Driver XLG-240-H-A | Meanwell Driver XLG-240-H-A |  |

## Beam Angle



15°



25°



40°



60°



90°



120°









### Application









#### For area lighting for interior and exterior applications:

Tunnel Lighting, Flood lighting, factories, plants, warehouse, exhibition halls, gym, high mast lighting and etc.

#### Installation



Wall Installation



**Ground Installation** 



Pole Installation

## Package details

| Wattage | Size of Box | Weight | Box Quantity |
|---------|-------------|--------|--------------|
| 240W    | 37x57x15cm  | 5.3Kg  | 1PC          |