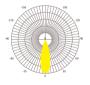

IP66 & IK10
- Beam Angle:15° 25° 40° 60° 90° 120° 30x70° 49x21° 136x78°
- Color Temp: 3000K 4000K 5000K 5700K 6000K
- Size: 306.6x501.5x104mm
- · Weight: 4.8Kg























Folding Aluminum Fin

## **Technical Specifications**

| Model     | LSHM-240W-LV(XXK)ProE       | LSHM-240W-LV(XXK)ProE       |  |
|-----------|-----------------------------|-----------------------------|--|
| Watt      | 240W                        | 240W                        |  |
| Efficency | 140LM/W±3%                  | 170LM/W±3%                  |  |
| Size      | 306.6x501.5x104mm           | 306.6x501.5x104mm           |  |
| Lumen     | 33,600Lm                    | 40,800Lm                    |  |
| Driver    | Meanwell Driver XLG-240-H-A | Meanwell Driver XLG-240-H-A |  |

## Beam Angle



15°



25°



40°



60°



90°



120°









### Application









#### For area lighting for interior and exterior applications:

Tunnel Lighting, Flood lighting, factories, plants, warehouse, exhibition halls, gym, high mast lighting and etc.

#### Installation



Wall Installation



**Ground Installation** 



Pole Installation

## Package details

| Wattage | Size of Box | Weight | Box Quantity |
|---------|-------------|--------|--------------|
| 240W    | 37x57x15cm  | 5.3Kg  | 1PC          |