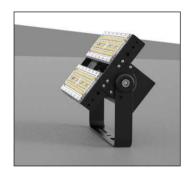

## Folding Aluminum Fin Design

Folding aluminum fin design which are very light weight. Increase the heat dissipation surface area by air cooling to dissipate heat and expand the contact area with air! It speeds up the spread of heat! Thermal effect is good! Compared with traditional die-cast aluminum and profile aluminum, which is heavier and there are certain safety risks. On the contrary, the aluminum fin heat sink are more secure.

Folding Aluminum Fin