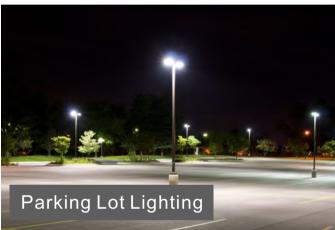

### Application

#### For area lighting for interior and exterior applications:

Tunnel Lighting, Flood lighting, factories, plants, warehouse, exhibition halls, gym, high mast lighting and etc.