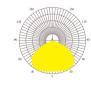

25° 40° 60° 90° 120° 30x70° 49x21° 136x78°
- Color Temp: 3000K 4000K 5000K 5700K 6000K
- Size: 306.6x501.5x104mm
- · Weight: 4.8Kg























Folding Aluminum Fin

## **Technical Specifications**

| Model     | LSHM-240W-LV(XXK)ProE       | LSHM-240W-LV(XXK)ProE       |  |
|-----------|-----------------------------|-----------------------------|--|
| Watt      | 240W                        | 240W                        |  |
| Efficency | 140LM/W±3%                  | 170LM/W±3%                  |  |
| Size      | 306.6x501.5x104mm           | 306.6x501.5x104mm           |  |
| Lumen     | 33,600Lm                    | 40,800Lm                    |  |
| Driver    | Meanwell Driver XLG-240-H-A | Meanwell Driver XLG-240-H-A |  |

## Beam Angle



15°



25°



40°



60°



90°



120°









### Application









#### For area lighting for interior and exterior applications:

Tunnel Lighting, Flood lighting, factories, plants, warehouse, exhibition halls, gym, high mast lighting and etc.

#### Installation



Wall Installation



**Ground Installation** 



Pole Installation

## Package details

| Wattage | Size of Box | Weight | Box Quantity |
|---------|-------------|--------|--------------|
| 240W    | 37x57x15cm  | 5.3Kg  | 1PC          |