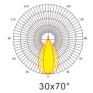

## **LED Flood Light**

- Light Source:Luminleds 3030
- Input Volt: 100-277VAC
- IP Rating IK Rating: IP66 & IK10
- Beam Angle:15° 25° 40° 60° 90° 120° 30x70° 49x21° 136x78°
- Color Temp: 3000K 4000K 5000K 5700K 6000K
- Size: 306.6x501.5x104mm
- · Weight: 4.8Kg

## Beam Angle

15°

25°

40°

60°

90°

120°