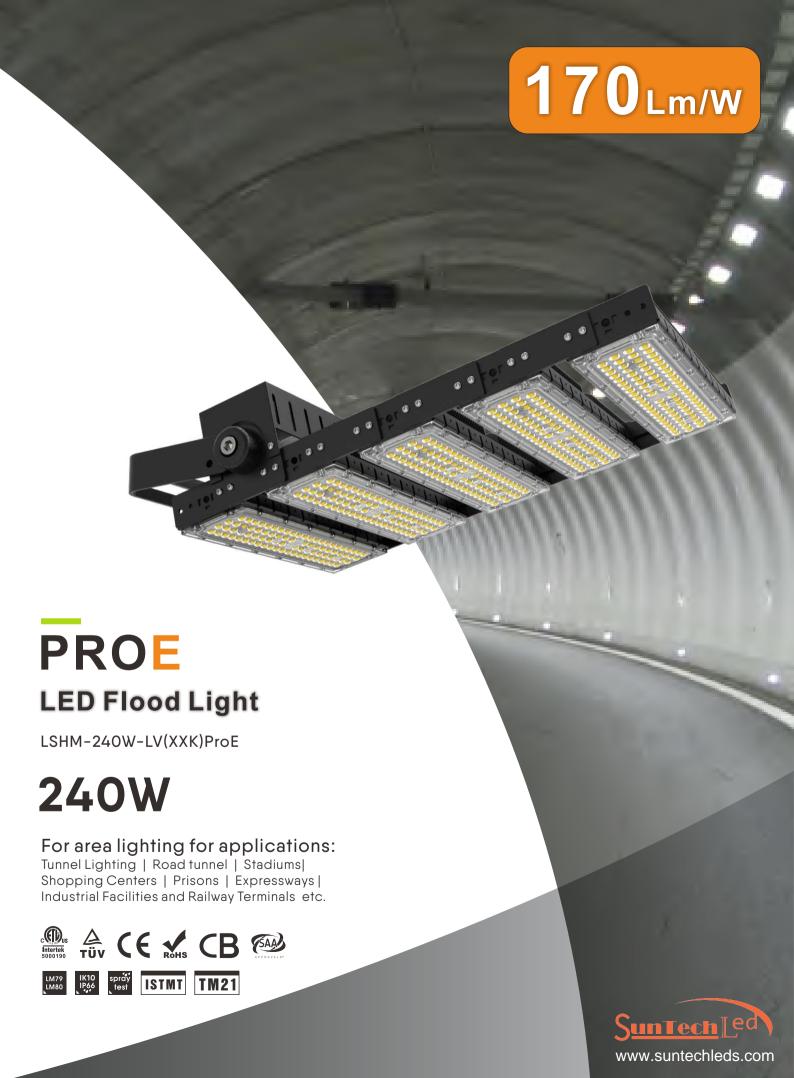

## Folding Aluminum Fin Design

Folding aluminum fin design which are very light weight. Increase the heat dissipation surface area by air cooling to dissipate heat and expand the contact area with air! It speeds up the spread of heat! Thermal effect is good! Compared with traditional die-cast aluminum and profile aluminum, which is heavier and there are certain safety risks. On the contrary, the aluminum fin heat sink are more secure.

Folding Aluminum Fin