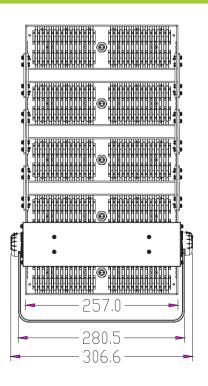

#### Dimension

## **LED Flood Light**

- Light Source:Luminleds 3030
- Input Volt: 100-277VAC
- IP Rating IK Rating: IP66 & IK10
- Beam Angle:15° 25° 40° 60° 90° 120° 30x70° 49x21° 136x78°
- Color Temp: 3000K 4000K 5000K 5700K 6000K
- Size: 306.6x501.5x104mm
- · Weight: 4.8Kg

## **Technical Specifications**

| Model     | LSHM-240W-LV(XXK)ProE       | LSHM-240W-LV(XXK)ProE       |  |
|-----------|-----------------------------|-----------------------------|--|
| Watt      | 240W                        | 240W                        |  |
| Efficency | 140LM/W±3%                  | 170LM/W±3%                  |  |
| Size      | 306.6x501.5x104mm           | 306.6x501.5x104mm           |  |
| Lumen     | 33,600Lm                    | 40,800Lm                    |  |
| Driver    | Meanwell Driver XLG-240-H-A | Meanwell Driver XLG-240-H-A |  |