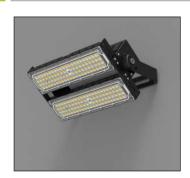

## SILM PROE SERIES

SILM PROE Series LED Flood LIGHT is built with robust Folding aluminum fin module housing and heavy duty anticorrosive surface treatment for sparking the beauty and improving lighting conditions of applied area. Originated by the demand for Area lighting applications SILM PROE Series flood lights can be extended to 240W and fixture efficacy reaches to 170lm/w, better brilliance less energy consumption.

## **LED Flood Light**

- Light Source:Luminleds 3030
- Input Volt: 100-277VAC
- IP Rating IK Rating: IP66 & IK10
- Beam Angle:15° 25° 40° 60° 90° 120° 30x70° 49x21° 136x78°
- Color Temp: 3000K 4000K 5000K 5700K 6000K
- Size: 306.6x501.5x104mm
- · Weight: 4.8Kg