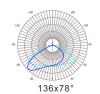

## **LED Flood Light**

- Light Source:Luminleds 3030
- Input Volt: 100-277VAC
- IP Rating IK Rating: IP66 & IK10
- Beam Angle:15° 25° 40° 60° 90° 120° 30x70° 49x21° 136x78°
- Color Temp: 3000K 4000K 5000K 5700K 6000K
- Size: 306.6x501.5x104mm
- · Weight: 4.8Kg

## Beam Angle

15°

25°

40°

60°

90°

120°