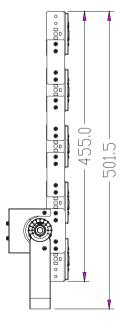

#### Dimension

## **LED Flood Light**

- Light Source:Luminleds 3030
- Input Volt: 100-277VAC
- IP Rating IK Rating: IP66 & IK10
- Beam Angle:15° 25° 40° 60° 90° 120° 30x70° 49x21° 136x78°
- Color Temp: 3000K 4000K 5000K 5700K 6000K
- Size: 306.6x501.5x104mm
- · Weight: 4.8Kg

## **Technical Specifications**

| Model     | LSHM-240W-LV(XXK)ProE       | LSHM-240W-LV(XXK)ProE       |  |
|-----------|-----------------------------|-----------------------------|--|
| Watt      | 240W                        | 240W                        |  |
| Efficency | 140LM/W±3%                  | 170LM/W±3%                  |  |
| Size      | 306.6x501.5x104mm           | 306.6x501.5x104mm           |  |
| Lumen     | 33,600Lm                    | 40,800Lm                    |  |
| Driver    | Meanwell Driver XLG-240-H-A | Meanwell Driver XLG-240-H-A |  |