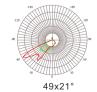

## **LED Flood Light**

- Light Source:Luminleds 3030
- Input Volt: 100-277VAC
- IP Rating IK Rating: IP66 & IK10
- Beam Angle:15° 25° 40° 60° 90° 120° 30x70° 49x21° 136x78°
- Color Temp: 3000K 4000K 5000K 5700K 6000K
- Size: 306.6x501.5x104mm
- · Weight: 4.8Kg

## Beam Angle

15°

25°

40°

60°

90°

120°