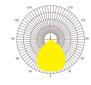

gle:15° 25° 40° 60° 90° 120° 30x70° 49x21° 136x78°
- Color Temp: 3000K 4000K 5000K 5700K 6000K
- Size: 306.6x501.5x104mm
- · Weight: 4.8Kg























Folding Aluminum Fin

## **Technical Specifications**

| Model     | LSHM-240W-LV(XXK)ProE       | LSHM-240W-LV(XXK)ProE       |  |
|-----------|-----------------------------|-----------------------------|--|
| Watt      | 240W                        | 240W                        |  |
| Efficency | 140LM/W±3%                  | 170LM/W±3%                  |  |
| Size      | 306.6x501.5x104mm           | 306.6x501.5x104mm           |  |
| Lumen     | 33,600Lm                    | 40,800Lm                    |  |
| Driver    | Meanwell Driver XLG-240-H-A | Meanwell Driver XLG-240-H-A |  |

## Beam Angle



15°



25°



40°



60°



90°



120°









### Application









#### For area lighting for interior and exterior applications:

Tunnel Lighting, Flood lighting, factories, plants, warehouse, exhibition halls, gym, high mast lighting and etc.

#### Installation



Wall Installation



**Ground Installation** 



Pole Installation

## Package details

| Wattage | Size of Box | Weight | Box Quantity |
|---------|-------------|--------|--------------|
| 240W    | 37x57x15cm  | 5.3Kg  | 1PC          |