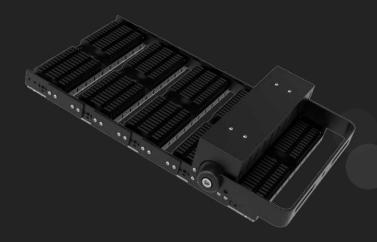

## Folding Aluminum Fin Design

Folding aluminum fin design which are very light weight. Increase the heat dissipation surface area by air cooling to dissipate heat and expand the contact area with air! It speeds up the spread of heat! Thermal effect is good! Compared with traditional die-cast aluminum and profile aluminum, which is heavier and there are certain safety risks. On the contrary, the aluminum fin heat sink are more secure.

Folding Aluminum Fin