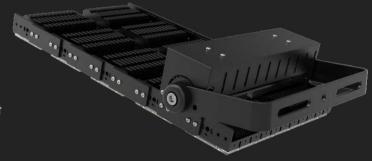

## SILM PROE SERIES

SILM PROE Series LED Flood LIGHT is built with robust Folding aluminum fin module housing and heavy duty anticorrosive surface treatment for sparking the beauty and improving lighting conditions of applied area. Originated by the demand for Area lighting applications SILM PROE Series flood lights can be extended to 240W and fixture efficacy reaches to 170lm/w, better brilliance less energy consumption.

## **LED Flood Light**

- Light Source:Luminleds 3030
- Input Volt: 100-277VAC
- IP Rating IK Rating: IP66 & IK10
- Beam Angle:15° 25° 40° 60° 90° 120° 30x70° 49x21° 136x78°
- Color Temp: 3000K 4000K 5000K 5700K 6000K
- Size: 306.6x501.5x104mm
- · Weight: 4.8Kg